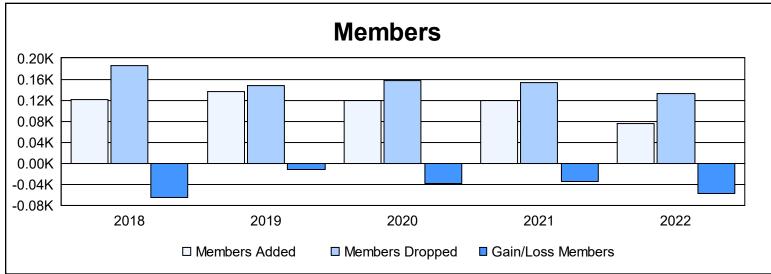

District 201V6 As of June 2022 Cumulative

| Year      | New<br>Clubs | Dropped<br>Clubs | Gain/<br>Loss<br>Clubs | New<br>Members | Charter<br>Members | Reinstate<br>Members | Transfer<br>Members | Total<br>Member<br>Added | Total<br>Members<br>Dropped | Gain/<br>Loss<br>Members |
|-----------|--------------|------------------|------------------------|----------------|--------------------|----------------------|---------------------|--------------------------|-----------------------------|--------------------------|
| 2017-2018 | 0            | 1                | -1                     | 102            | 0                  | 8                    | 11                  | 121                      | 186                         | -65                      |
| 2018-2019 | 0            | 2                | -2                     | 120            | 3                  | 2                    | 11                  | 136                      | 148                         | -12                      |
| 2019-2020 | 0            | 1                | -1                     | 98             | 1                  | 6                    | 14                  | 119                      | 158                         | -39                      |
| 2020-2021 | 1            | 1                | 0                      | 77             | 25                 | 6                    | 12                  | 120                      | 154                         | -34                      |
| 2021-2022 | 0            | 2                | -2                     | 64             | 1                  | 2                    | 8                   | 75                       | 133                         | -58                      |
| Average   | 0            | 1                | -1                     | 92             | 6                  | 5                    | 11                  | 114                      | 156                         | -42                      |